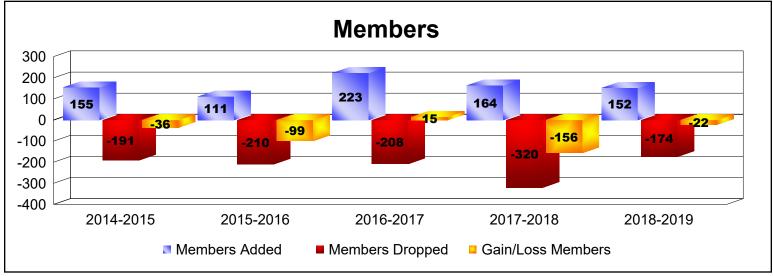

## As of June 2019 Cumulative

| Year      | New<br>Clubs | Dropped<br>Clubs | Gain/<br>Loss<br>Clubs | New<br>Members | Charter<br>Members | Reinstate<br>Members | Transfer<br>Members | Total<br>Member<br>Added | Total<br>Members<br>Dropped | Gain/<br>Loss<br>Members |
|-----------|--------------|------------------|------------------------|----------------|--------------------|----------------------|---------------------|--------------------------|-----------------------------|--------------------------|
| 2014-2015 | 0            | 0                | 0                      | 126            | 5                  | 7                    | 17                  | 155                      | -191                        | -36                      |
| 2015-2016 | 0            | -3               | -3                     | 101            | 0                  | 2                    | 8                   | 111                      | -210                        | -99                      |
| 2016-2017 | 2            | 0                | 2                      | 145            | 67                 | 6                    | 5                   | 223                      | -208                        | 15                       |
| 2017-2018 | 1            | -9               | -8                     | 116            | 28                 | 5                    | 15                  | 164                      | -320                        | -156                     |
| 2018-2019 | 1            | -4               | -3                     | 98             | 24                 | 14                   | 16                  | 152                      | -174                        | -22                      |
| Average   | 1            | -3               | -2                     | 117            | 25                 | 7                    | 12                  | 161                      | -221                        | -60                      |
| Clubs     |              |                  |                        |                |                    |                      |                     |                          |                             |                          |