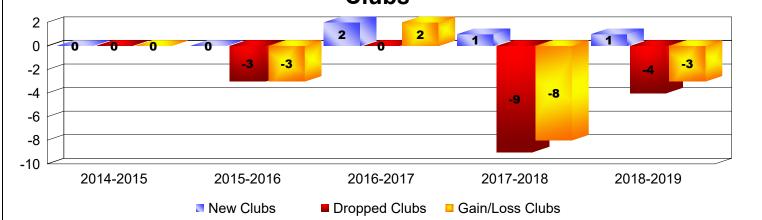

## As of June 2019 Cumulative

| Year      | New<br>Clubs | Dropped<br>Clubs | Gain/<br>Loss<br>Clubs | New<br>Members | Charter<br>Members | Reinstate<br>Members | Transfer<br>Members | Total<br>Member<br>Added | Total<br>Members<br>Dropped | Gain/<br>Loss<br>Members |
|-----------|--------------|------------------|------------------------|----------------|--------------------|----------------------|---------------------|--------------------------|-----------------------------|--------------------------|
| 2014-2015 | 0            | 0                | 0                      | 126            | 5                  | 7                    | 17                  | 155                      | -191                        | -36                      |
| 2015-2016 | 0            | -3               | -3                     | 101            | 0                  | 2                    | 8                   | 111                      | -210                        | -99                      |
| 2016-2017 | 2            | 0                | 2                      | 145            | 67                 | 6                    | 5                   | 223                      | -208                        | 15                       |
| 2017-2018 | 1            | -9               | -8                     | 116            | 28                 | 5                    | 15                  | 164                      | -320                        | -156                     |
| 2018-2019 | 1            | -4               | -3                     | 98             | 24                 | 14                   | 16                  | 152                      | -174                        | -22                      |
| Average   | 1            | -3               | -2                     | 117            | 25                 | 7                    | 12                  | 161                      | -221                        | -60                      |
| Clubs     |              |                  |                        |                |                    |                      |                     |                          |                             |                          |